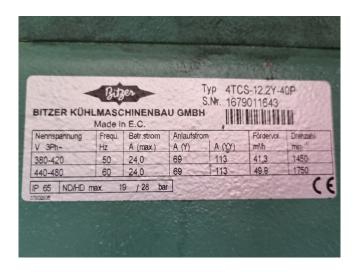

# **Specifications**

| Brand             | Bitzer                    |
|-------------------|---------------------------|
| Туре              | 4TCS-12.2Y-40P            |
| Refrigerant       | Freon                     |
| kW at 0°C/+40°C   | 32,1                      |
| kW at -5°C/+40°C  | 26,1                      |
| kW at -10°C/+40°C | 20,9                      |
| kW at -20°C/+40°C | 12,9                      |
| kW at -30°C/+40°C | 7,2                       |
| Sight Glass       | /                         |
| m3 / h            | 50 Hz - 41,3 m³/h / 60 Hz |
|                   | - 49,9 m³/h               |
| Remarks           | SN: 1670710060 - Y.o.b.   |
|                   | 2006 / SN: 1679011643 -   |
|                   | Y.o.b. 2010               |
| Remarks           | We only offer the         |
|                   | compressor overhauled     |
|                   | and we can offer a fast   |
|                   | delivery time.            |
| Weight in kg.     | 141 kg                    |
| Sizes             | 600x350x400 mm            |
|                   | (LxWxH)                   |
| Stock             | 1                         |
|                   |                           |

#### Used Bitzer 4TCS-12.2Y-40P

Overhauled Bitzer 4TCS-12.2Y-40P semihermetic reciprocating compressor on Freon with a sight glass. The compressor has a displacement of 41,3 m³/h at 50 Hz & 49,9 m³/h at 60 Hz. We only offer the compressor overhauled and we can offer a fast delivery time. Please contact us for more information! \*Why choose for HOSBV? We are not only the largest used refrigeration specialist in Europe, but also, we deliver all equipment including an extensive test, warranty and industrial cleaning. \*If requested we are happy to arrange your logistics.