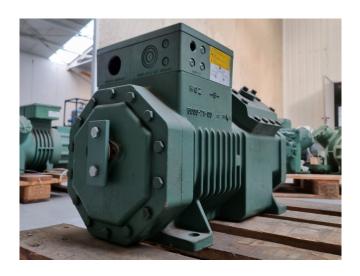

#### Used Bitzer 4TCS-12.2Y-40P

Overhauled Bitzer 4TCS-12.2Y-40P semihermetic reciprocating compressor on Freon with a sight glass. The compressor has a displacement of 41,3 m³/h at 50 Hz & 49,9 m³/h at 60 Hz. We only offer the compressor overhauled and we can offer a fast delivery time. Please contact us for more information! \*Why choose for HOSBV? We are not only the largest used refrigeration specialist in Europe, but also, we deliver all equipment including an extensive test, warranty and industrial cleaning. \*If requested we are happy to arrange your logistics.