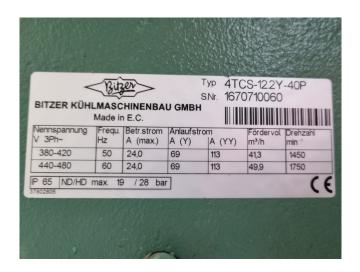

# **Specifications**

| Brand             | Bitzer                    |
|-------------------|---------------------------|
| Туре              | 4TCS-12.2Y-40P            |
| Refrigerant       | Freon                     |
| kW at 0°C/+40°C   | 32,1                      |
| kW at -5°C/+40°C  | 26,1                      |
| kW at -10°C/+40°C | 20,9                      |
| kW at -20°C/+40°C | 12,9                      |
| kW at -30°C/+40°C | 7,2                       |
| Sight Glass       | /                         |
| m3 / h            | 50 Hz - 41,3 m³/h / 60 Hz |
|                   | - 49,9 m³/h               |
| Remarks           | SN: 1670710060 - Y.o.b.   |
|                   | 2006 / SN: 1679011643 -   |
|                   | Y.o.b. 2010               |
| Remarks           | We only offer the         |
|                   | compressor overhauled     |
|                   | and we can offer a fast   |
|                   | delivery time.            |
| Weight in kg.     | 141 kg                    |
| Sizes             | 600x350x400 mm            |
|                   | (LxWxH)                   |
| Stock             | 1                         |
|                   |                           |

#### Used Bitzer 4TCS-12.2Y-40P

Overhauled Bitzer 4TCS-12.2Y-40P semihermetic reciprocating compressor on Freon with a sight glass. The compressor has a displacement of 41,3 m³/h at 50 Hz & 49,9 m³/h at 60 Hz. We only offer the compressor overhauled and we can offer a fast delivery time. Please contact us for more information! \*Why choose for HOSBV? We are not only the largest used refrigeration specialist in Europe, but also, we deliver all equipment including an extensive test, warranty and industrial cleaning. \*If requested we are happy to arrange your logistics.