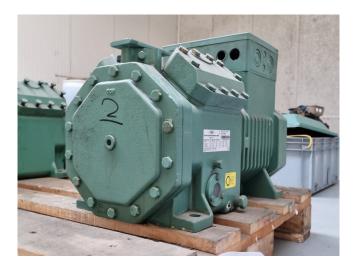

#### Used Bitzer 4TCS-12.2Y-40P

Overhauled Bitzer 4TCS-12.2Y-40P semihermetic reciprocating compressor on Freon with a sight glass. The compressor has a displacement of 41,3 m³/h at 50 Hz & 49,9 m³/h at 60 Hz. We only offer the compressor overhauled and we can offer a fast delivery time. Please contact us for more information! \*Why choose for HOSBV? We are not only the largest used refrigeration specialist in Europe, but also, we deliver all equipment including an extensive test, warranty and industrial cleaning. \*If requested we are happy to arrange your logistics.