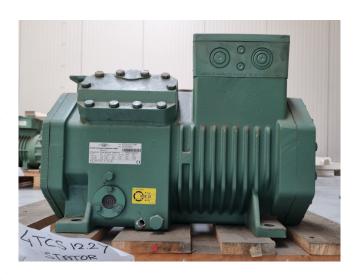

#### Used Bitzer 4TCS-12.2Y-40P

Overhauled Bitzer 4TCS-12.2Y-40P semihermetic reciprocating compressor on Freon with a sight glass. The compressor has a displacement of 41,3 m³/h at 50 Hz & 49,9 m³/h at 60 Hz. We only offer the compressor overhauled and we can offer a fast delivery time. Please contact us for more information! \*Why choose for HOSBV? We are not only the largest used refrigeration specialist in Europe, but also, we deliver all equipment including an extensive test, warranty and industrial cleaning. \*If requested we are happy to arrange your logistics.