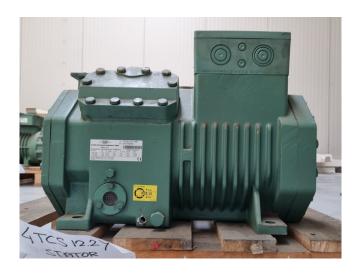

#### Used Bitzer 4TCS-12.2Y-40P

Overhauled Bitzer 4TCS-12.2Y-40P semihermetic reciprocating compressor on Freon with a sight glass. The compressor has a displacement of 41,3 m³/h at 50 Hz & 49,9 m³/h at 60 Hz. We only offer the compressor overhauled and we can offer a fast delivery time. Please contact us for more information! \*Why choose for HOSBV? We are not only the largest used refrigeration specialist in Europe, but also, we deliver all equipment including an extensive test, warranty and industrial cleaning. \*If requested we are happy to arrange your logistics.